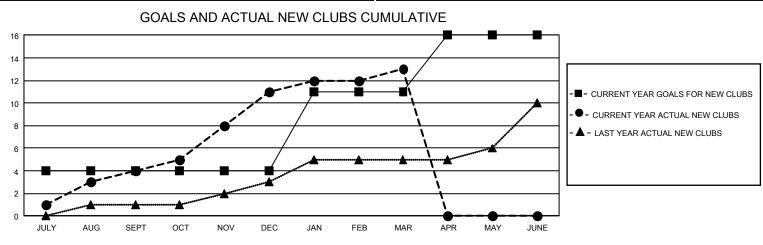

## GAT MONTHLY MEMBERSHIP PROGRESS REPORT

GMT Constitutional Area 8, Group D

REPORT DOES NOT INCLUDE CLUBS IN UNDISTRICTED AREAS.

| Clubs                 |               |           |               | Members               |                         |                         |                                                    |
|-----------------------|---------------|-----------|---------------|-----------------------|-------------------------|-------------------------|----------------------------------------------------|
| RESULTS FOR 2023-2024 |               |           |               | RESULTS FOR 2023-2024 |                         |                         |                                                    |
| QUARTER               | NEW CLUB GOAL | NEW CLUBS | DROPPED CLUBS | QUARTER               | MBER GROWTH NET<br>GOAL | MEMBER GROWTH<br>ACTUAL | DROPPED MEMBERS<br>ACTUAL (including<br>transfers) |
| JULY/AUG/SEPT         | 12            | 4         | 2             | JULY/AUG/SEPT         | 163                     | 271                     | 473                                                |
| OCT/NOV/DEC           | 0             | 7         | 5             | OCT/NOV/DEC           | 178                     | 593                     | 477                                                |
| JAN/FEB/MAR           | 21            | 2         | 5             | JAN/FEB/MAR           | 206                     | 473                     | 334                                                |
| APR/MAY/JUNE          | 15            | 0         | 0             | APR/MAY/JUNE          | 214                     | 0                       | 0                                                  |