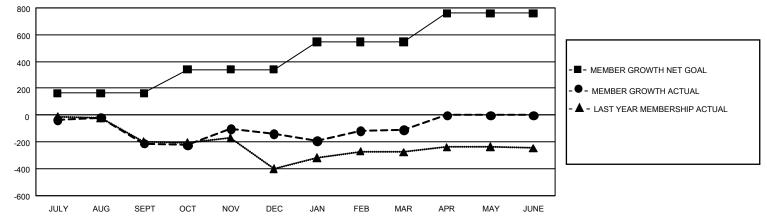

## GAT MONTHLY MEMBERSHIP PROGRESS REPORT

GMT Constitutional Area 8, Group D

REPORT DOES NOT INCLUDE CLUBS IN UNDISTRICTED AREAS.

| Clubs                 |               |           |               | Members               |                         |                         |                                                    |
|-----------------------|---------------|-----------|---------------|-----------------------|-------------------------|-------------------------|----------------------------------------------------|
| RESULTS FOR 2023-2024 |               |           |               | RESULTS FOR 2023-2024 |                         |                         |                                                    |
| QUARTER               | NEW CLUB GOAL | NEW CLUBS | DROPPED CLUBS | QUARTER               | MBER GROWTH NET<br>GOAL | MEMBER GROWTH<br>ACTUAL | DROPPED MEMBERS<br>ACTUAL (including<br>transfers) |
| JULY/AUG/SEPT         | 12            | 4         | 2             | JULY/AUG/SEPT         | 163                     | 271                     | 473                                                |
| OCT/NOV/DEC           | 0             | 7         | 5             | OCT/NOV/DEC           | 178                     | 593                     | 477                                                |
| JAN/FEB/MAR           | 21            | 2         | 5             | JAN/FEB/MAR           | 206                     | 473                     | 334                                                |
| APR/MAY/JUNE          | 15            | 0         | 0             | APR/MAY/JUNE          | 214                     | 0                       | 0                                                  |